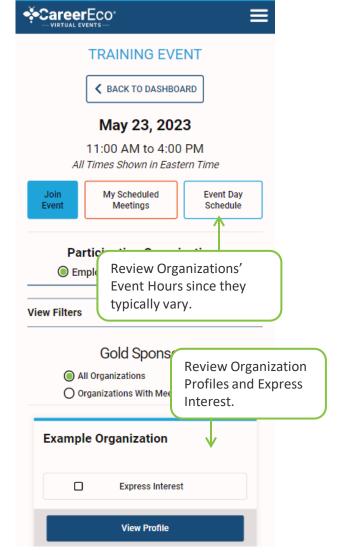

### **TIP:** Click Arrow to View Organization Profile and Download Files.

SF

Online

----

Elizabeth Anderson - Campus

### **Note:** Only Org Reps can use video or audio only in the Main Room.

Main Room

Type a message...