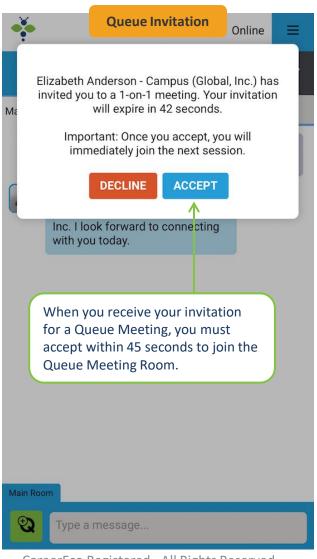

Online

-----

Elizabeth Anderson... 8:33 PM Hi. This is Elizabeth from Global, Inc. I look forward to connecting with you today.

Click on this Q if you want to join the Queue for a 1-on-1 meeting. Main Room Type a message...