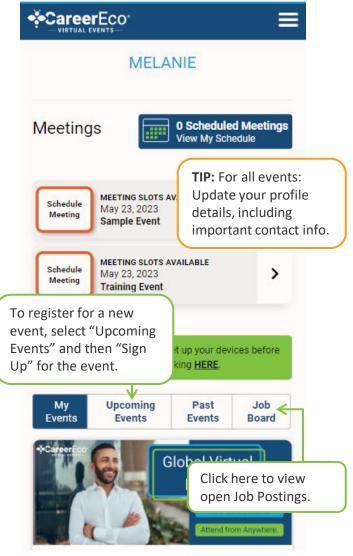

# Create a New Account Now!

Register as an Individual

(Jobseekers, Students, Alumni, et al.)

Register as an Employer

(Recruiters, HR, Hiring Managers, et al.)

Register as an Academic Institution

(Admissions, Faculty, Advisors, et al.)

By creating an account, you agree to the (<u>Terms of Service</u>)

Note: Be sure to register as an "Individual".

<

Global, Inc. Openings for 2022 - 2023 School...

Main Room

Welcome to the Room Welcome

> 8:32 PM Hello!