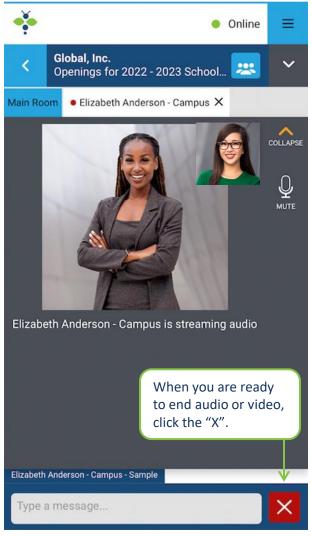

### **Note:** Only Org Reps can use video or audio only in the Main Room.

Main Room

Type a message...