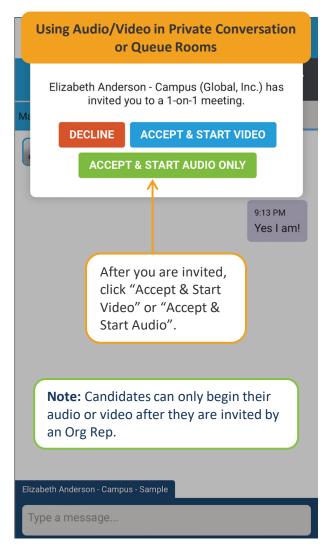

### **Note:** Only Org Reps can use video or audio only in the Main Room.

Main Room

Type a message...