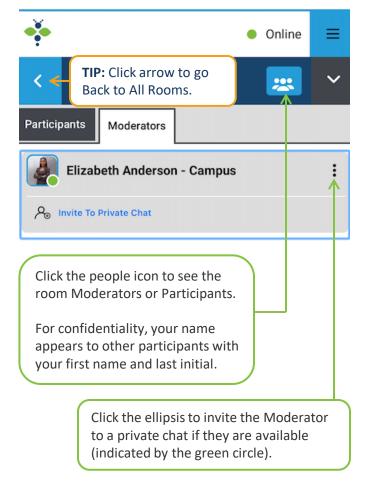

Online

-----

Elizabeth Anderson... 8:33 PM Hi. This is Elizabeth from Global, Inc. I look forward to connecting with you today.

Click on this Q if you want to join the Queue for a 1-on-1 meeting. Main Room Type a message...